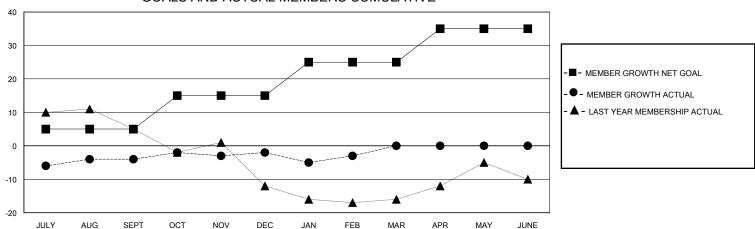

## GOALS AND ACTUAL MEMBERS CUMULATIVE

| DROPPED CLUBS: 0          |    | 16 CLUBS OF 29 ADDED 1 OR MORE<br>NEW MEMBERS | GENDER DISTRIBUTION  MALE 335 (56.68%) |              |     |
|---------------------------|----|-----------------------------------------------|----------------------------------------|--------------|-----|
| DROPPED MEMBERS           |    |                                               | FEMALE                                 | 256 (43.32%) |     |
| DECEASED                  | 7  | CLICK HERE FOR CUMULATIVE                     | TOTAL FAMILY UNIT MEMBERS              |              | 180 |
| CLUB CANCELLED 0 OTHER 30 |    | MEMBERSHIP DATA                               | FAMILY MEMBERS PAYING HALF DUES        |              | 93  |
| TOTAL                     | 37 |                                               |                                        |              |     |